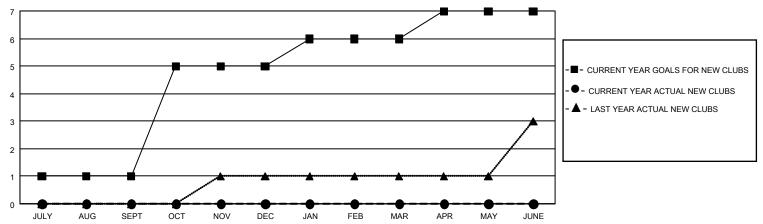

## **GMT MONTHLY MEMBERSHIP PROGRESS REPORT**

Multiple District 9

Results as of: 1/31/2020

LOCATION: IOWA

| CIVIT. OF EIT |               |             |               |                       |                        |                         | GIVIT CA I                                         |  |
|---------------|---------------|-------------|---------------|-----------------------|------------------------|-------------------------|----------------------------------------------------|--|
| Clubs         |               |             |               | Members               |                        |                         |                                                    |  |
|               | RESULTS FO    | R 2019-2020 |               | RESULTS FOR 2019-2020 |                        |                         |                                                    |  |
| QUARTER       | NEW CLUB GOAL | NEW CLUBS   | DROPPED CLUBS | QUARTER MEMI          | BER GROWTH NET<br>GOAL | MEMBER GROWTH<br>ACTUAL | DROPPED<br>MEMBERS ACTUAI<br>(including transfers) |  |
| JULY/AUG/SEPT | 3             | 0           | 0             | JULY/AUG/SEPT         | 267                    | 125                     | 151                                                |  |
| OCT/NOV/DEC   | 12            | 0           | 4             | OCT/NOV/DEC           | 624                    | 151                     | 249                                                |  |
| JAN/FEB/MAR   | 3             | 0           | 0             | JAN/FEB/MAR           | 249                    | 60                      | 69                                                 |  |
| APR/MAY/JUNE  | 3             | 0           | 0             | APR/MAY/JUNE          | 372                    | 0                       | 0                                                  |  |

## GOALS AND ACTUAL NEW CLUBS CUMULATIVE