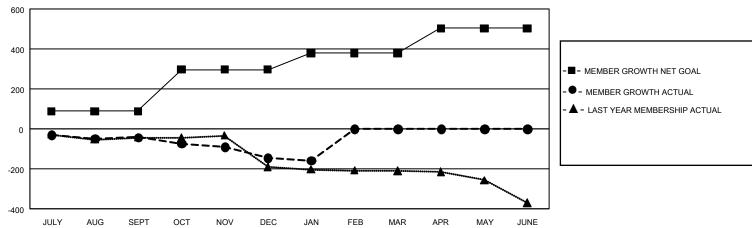

## **GMT MONTHLY MEMBERSHIP PROGRESS REPORT**

Multiple District 9

Results as of: 1/31/2020

LOCATION: IOWA

| CIVIT. OF EIT |               |             |               |                       |                        |                         | GIVIT CA I                                         |  |
|---------------|---------------|-------------|---------------|-----------------------|------------------------|-------------------------|----------------------------------------------------|--|
| Clubs         |               |             |               | Members               |                        |                         |                                                    |  |
|               | RESULTS FO    | R 2019-2020 |               | RESULTS FOR 2019-2020 |                        |                         |                                                    |  |
| QUARTER       | NEW CLUB GOAL | NEW CLUBS   | DROPPED CLUBS | QUARTER MEMI          | BER GROWTH NET<br>GOAL | MEMBER GROWTH<br>ACTUAL | DROPPED<br>MEMBERS ACTUAI<br>(including transfers) |  |
| JULY/AUG/SEPT | 3             | 0           | 0             | JULY/AUG/SEPT         | 267                    | 125                     | 151                                                |  |
| OCT/NOV/DEC   | 12            | 0           | 4             | OCT/NOV/DEC           | 624                    | 151                     | 249                                                |  |
| JAN/FEB/MAR   | 3             | 0           | 0             | JAN/FEB/MAR           | 249                    | 60                      | 69                                                 |  |
| APR/MAY/JUNE  | 3             | 0           | 0             | APR/MAY/JUNE          | 372                    | 0                       | 0                                                  |  |

## GOALS AND ACTUAL MEMBERS CUMULATIVE

| DROPPED CLUBS: 4  |     | 136 CLUBS OF 310 ADDED 1 OR MORE | GENDER DISTRIBUTION             |                |       |
|-------------------|-----|----------------------------------|---------------------------------|----------------|-------|
|                   |     | NEW MEMBERS                      | MALE                            | 5,748 (73.55%) |       |
|                   |     |                                  | FEMALE                          | 2,067 (26.45%) |       |
| DROPPED MEMBERS   |     |                                  |                                 |                |       |
| DECEASED          | 62  | CLICK HERE FOR CUMULATIVE        | TOTAL FAMILY UNIT MEMBERS       |                | 1,566 |
| CLUB CANCELLED 24 |     | MEMBERSHIP DATA                  |                                 |                |       |
| OTHER 381         |     |                                  | FAMILY MEMBERS PAYING HALF DUES |                | 792   |
| TOTAL             | 467 |                                  | DOC-0                           |                |       |